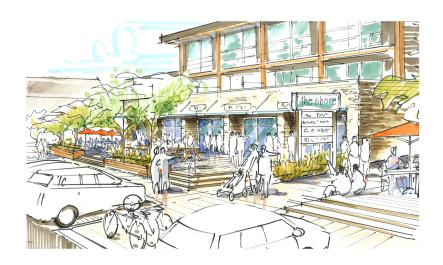

DIALOG lead the development of a new design concept for the future of Tofino's historic Main Street. The project offered an opportunity to maintain the distinct character and sense of place of Tofino while strengthening the broader downtown as a seam that stitches the waterfront together with the rest of the community. DIALOG's work involved extensive community engagement, as well as the creation of design concepts to address complex parking issues and establish a beautiful pedestrian realm that maximizes views and physical connections to the waterfront.